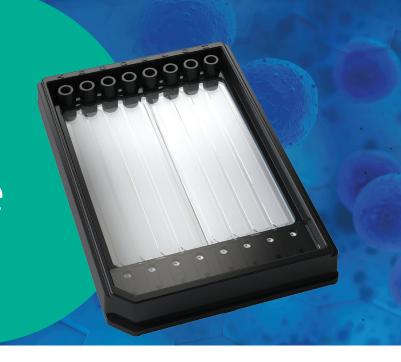

## Introducing the BD Rhapsody™8-Lane Cartridge

Offering flexible workflow solutions and partial-use applications

With the new flexible cartridge design, users may run up to eight tests on the same cartridge. Not only does the 8-lane cartridge allow higher throughput, it also introduces partial-use applications.

## New approaches. Same microwell technology.

The BD Rhapsody 8-Lane Cartridge features an expanded 8-lane design using the same gentle and robust microwell technology. Recover cells with disparate size and morphology, including fragile cell types, without sample loss due to clogging of channels.